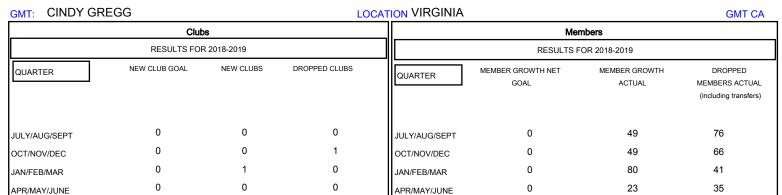

## MONTHLY MEMBERSHIP PROGRESS REPORT

District 24 I

Results as of: 05/31/2019







| DROPPED CLUBS: 1  DROPPED MEMBERS |          | 52 CLUBS OF 99 ADDED 1 OR MORE<br>NEW MEMBERS | GENDER DISTRIBUTION  MALE 1,540 (66.49%)  FEMALE 776 (33.51%)  Women Percentage Fiscal Year Goal: 0% |     |
|-----------------------------------|----------|-----------------------------------------------|------------------------------------------------------------------------------------------------------|-----|
| DECEASED                          | 40       | CLICK HERE FOR CUMULATIVE  MEMBERSHIP DATA    | TOTAL FAMILY UNIT MEMBERS                                                                            | 347 |
| CLUB CANCELLED OTHER              | 1<br>177 |                                               | FAMILY MEMBERS PAYING HALF DUES